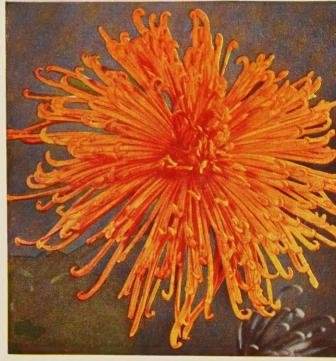

3 for 85 cents.



AUTUMN PARADE. Enchantingly graceful flower of deep rust color with spoon opening of deeper shade. October 15. Price: 50 cents each, 3 for \$1.35.



CENTENNIAL. True spider in a stunningly beautiful golden bronze color. October 25. Price: 30 cents each; 3 for 85 cents.



**EMERALD ISLE.** As the name suggests, the predominant color of these slender cordlike petals is green with an undertone of creamy white. November 1. **Price:** 50 cents each, 3 for \$1.35.



ORIENTAL KNIGHT. Perhaps this is the deepest garnet red (bordering toward purple) quilled type flower known on the market today. November 5. Price: 30 cents, 3 for 85 cents.



LYRIC. A "deep orchid pink Rayonante", is the description of this beautiful flower. October 30. Price: 30 cents each, 3 for 85 cents.



MAMORU. Light orange shading to a deeper bronze at the center. October 20. Price: 30 cents each, 3 for 85 cents.



AGNES. Quilled petals of this beautiful true spider are light orchid pink in color. November 10. Price: 30 cents each, 3 for 85 cents.



ALICE TASHIMA. Purest white. Tall. October 10. Price: 30 cents each, 3 for 85 cents.



ANN NORTON. Large size tubular petals with incurving spoon tips of various sizes. Glistening white flower with a most enthralling overcast of green shade throughout. Like all other green varieties, this flower also should be protected from fading. October 30. Price: 50 cents, 3 for \$1.35.



ANNE. Truly magnificent purest white spider of the large tubular class. October 1-5. Price: 30 cents each, 3 for 85 cents.



ARCTIC. Enchantingly beautiful true